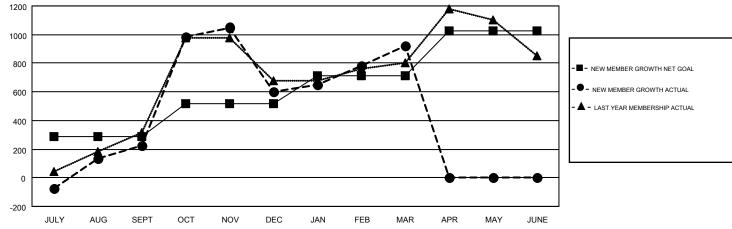

## GOALS AND ACTUAL MEMBERS CUMULATIVE

| DROPPED CLUBS: 15    |              | 225 CLUBS OF 333 ADDED 1 OR MORE<br>NEW MEMBERS | GENDER DISTRIBUTION  MALE 4,318 (46.62%) |                |       |
|----------------------|--------------|-------------------------------------------------|------------------------------------------|----------------|-------|
| DROPPED MEMBERS      |              |                                                 | FEMALE                                   | 4,944 (53.38%) |       |
| DECEASED             | 18           | CLICK HERE FOR CUMULATIVE                       | TOTAL FAMILY UNIT MEMBERS                |                | 2,037 |
| CLUB CANCELLED OTHER | 152<br>1,108 | MEMBERSHIP DATA                                 | FAMILY MEMBERS PAYING HALF               |                | 1,104 |
| TOTAL                | 1,278        |                                                 |                                          |                |       |

## GMT MONTHLY MEMBERSHIP PROGRESS REPORT

Results as of: 3/31/2017

Multiple District 307

JUSWAN TJOE

**LOCATION: INDONESIA** 

GMT CA 7

| Clubs                 |               |           |               | Members               |                                                                |                                                              |                                                    |  |
|-----------------------|---------------|-----------|---------------|-----------------------|----------------------------------------------------------------|--------------------------------------------------------------|----------------------------------------------------|--|
| RESULTS FOR 2016-2017 |               |           |               | RESULTS FOR 2016-2017 |                                                                |                                                              |                                                    |  |
| QUARTER               | NEW CLUB GOAL | NEW CLUBS | DROPPED CLUBS | QUARTER               | NEW MEMBER GROWTH<br>NET GOAL (not reinstated<br>or transfers) | NEW MEMBER<br>GROWTH ACTUAL (not<br>reinstated or transfers) | DROPPED<br>MEMBERS ACTUAL<br>(including transfers) |  |
| JULY/AUG/SEPT         | 8             | 15        | 4             | JULY/AUG/SEPT         | 290                                                            | 641                                                          | 419                                                |  |
| OCT/NOV/DEC           | 7             | 12        | 10            | OCT/NOV/DEC           | 230                                                            | 1,070                                                        | 691                                                |  |
| JAN/FEB/MAR           | 5             | 13        | 1             | JAN/FEB/MAR           | 190                                                            | 489                                                          | 168                                                |  |
| APR/MAY/JUNE          | 6             | 0         | 0             | APR/MAY/JUNE          | 315                                                            | 0                                                            | 0                                                  |  |