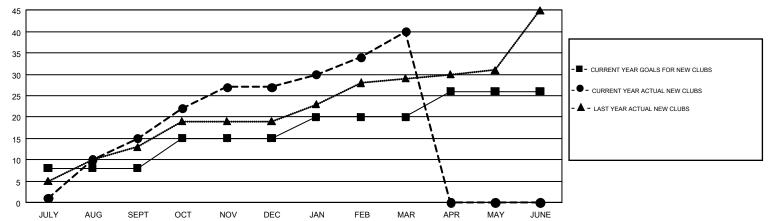

## GOALS AND ACTUAL NEW CLUBS CUMULATIVE

## GMT MONTHLY MEMBERSHIP PROGRESS REPORT

Results as of: 3/31/2017

Multiple District 307

JUSWAN TJOE

**LOCATION: INDONESIA** 

GMT CA 7

| Clubs                 |               |           |               | Members               |                                                                |                                                              |                                                    |  |
|-----------------------|---------------|-----------|---------------|-----------------------|----------------------------------------------------------------|--------------------------------------------------------------|----------------------------------------------------|--|
| RESULTS FOR 2016-2017 |               |           |               | RESULTS FOR 2016-2017 |                                                                |                                                              |                                                    |  |
| QUARTER               | NEW CLUB GOAL | NEW CLUBS | DROPPED CLUBS | QUARTER               | NEW MEMBER GROWTH<br>NET GOAL (not reinstated<br>or transfers) | NEW MEMBER<br>GROWTH ACTUAL (not<br>reinstated or transfers) | DROPPED<br>MEMBERS ACTUAL<br>(including transfers) |  |
| JULY/AUG/SEPT         | 8             | 15        | 4             | JULY/AUG/SEPT         | 290                                                            | 641                                                          | 419                                                |  |
| OCT/NOV/DEC           | 7             | 12        | 10            | OCT/NOV/DEC           | 230                                                            | 1,070                                                        | 691                                                |  |
| JAN/FEB/MAR           | 5             | 13        | 1             | JAN/FEB/MAR           | 190                                                            | 489                                                          | 168                                                |  |
| APR/MAY/JUNE          | 6             | 0         | 0             | APR/MAY/JUNE          | 315                                                            | 0                                                            | 0                                                  |  |